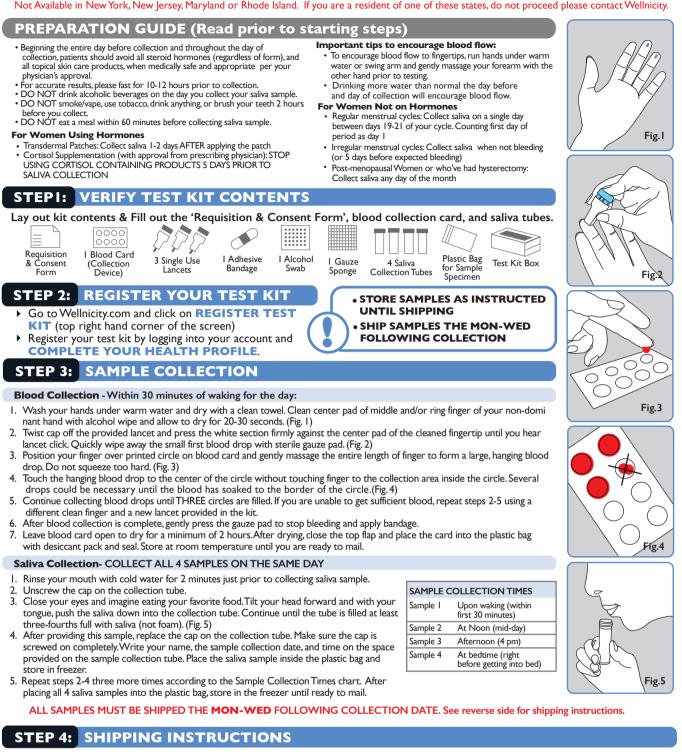

## **RETURNING YOUR SAMPLE**

- Make sure your 'Requisition & Consent Form' is completed and you have registered your test kit online.
- Place the 'Requisition & Consent Form' inside the slot on the outside of the plastic bag for sample specimen.
- Place the blood collection card and saliva tube inside the plastic bag with desiccant packet; place in test kit box to return and seal.
- Place the test kit box containing sample inside the pre-labeled FedEx return bag (included at the bottom of your test kit package).
- Once sealed, record or take a picture of the shipping label located on your FedEx return bag to track your sample journey.
- Deliver sealed sample return bag to a FedEx shipping location. Transit to the laboratory takes approximately 2 business days.

## NEXT STEPS

- Upon rec